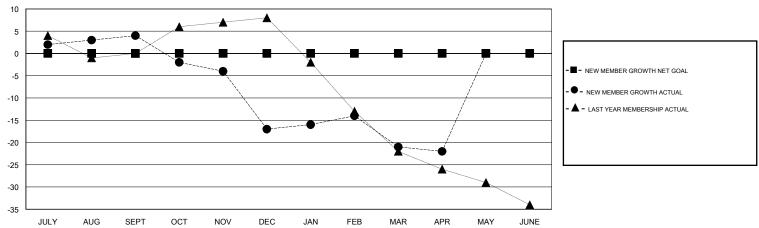

## GOALS AND ACTUAL MEMBERS CUMULATIVE

| DROPPED CLUBS: 0  DROPPED MEMBERS |         | 10 CLUBS OF 26 ADDED 1 OR MORE NEW MEMBERS | GENDER DISTRIBU<br>MALE<br>FEMALE | UTION<br>482 (70.36%)<br>203 (29.64%) |     |
|-----------------------------------|---------|--------------------------------------------|-----------------------------------|---------------------------------------|-----|
| DECEASED                          | 10      | CLICK HERE FOR CUMULATIVE                  | TOTAL FAMILY UNIT MEMBERS         |                                       | 113 |
| CLUB CANCELLED OTHER              | 0<br>34 | MEMBERSHIP DATA                            | FAMILY MEMBERS PAYING HALF        |                                       | 57  |
| TOTAL                             | 44      |                                            | 5020                              |                                       |     |